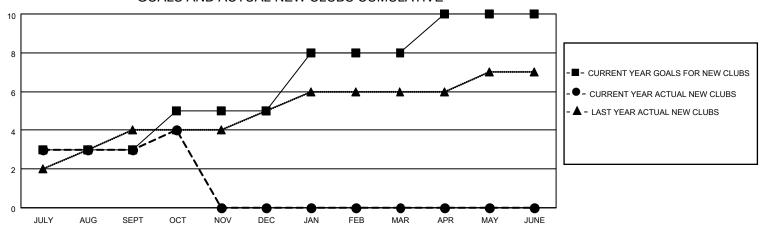

### GOALS AND ACTUAL NEW CLUBS CUMULATIVE

## District 324A1

| Clubs         |               |             |               | Members               |                       |                         |                                                    |  |
|---------------|---------------|-------------|---------------|-----------------------|-----------------------|-------------------------|----------------------------------------------------|--|
|               | RESULTS FOR   | R 2020-2021 |               | RESULTS FOR 2020-2021 |                       |                         |                                                    |  |
| QUARTER       | NEW CLUB GOAL | NEW CLUBS   | DROPPED CLUBS | QUARTER MEMB          | ER GROWTH NET<br>GOAL | MEMBER GROWTH<br>ACTUAL | DROPPED<br>MEMBERS ACTUAL<br>(including transfers) |  |
| JULY/AUG/SEPT | 3             | 3           | 0             | JULY/AUG/SEPT         | 180                   | 336                     | 144                                                |  |
| OCT/NOV/DEC   | 2             | 1           | 0             | OCT/NOV/DEC           | 140                   | 284                     | 54                                                 |  |
| JAN/FEB/MAR   | 3             | 0           | 0             | JAN/FEB/MAR           | 120                   | 0                       | 0                                                  |  |
| APR/MAY/JUNE  | 2             | 0           | 0             | APR/MAY/JUNE          | 60                    | 0                       | 0                                                  |  |