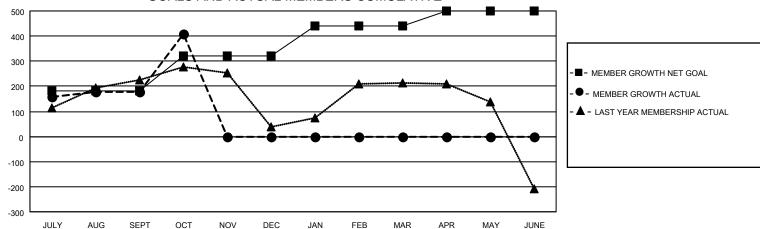

#### GOALS AND ACTUAL MEMBERS CUMULATIVE

| i————————————————————————————————————— |     | 0                                | 1                               |                |       |
|----------------------------------------|-----|----------------------------------|---------------------------------|----------------|-------|
| DROPPED CLUBS: 0                       |     | 108 CLUBS OF 183 ADDED 1 OR MORE | GENDER DISTRIBUTION             |                |       |
|                                        |     | NEW MEMBERS                      | MALE                            | 4,413 (76.76%) |       |
|                                        |     |                                  | FEMALE                          | 1,336 (23.24%) |       |
| DROPPED MEMBERS                        |     |                                  |                                 | , ,            |       |
| DECEASED                               | 18  | CLICK HERE FOR CUMULATIVE        | TOTAL FAMILY UNIT MEMBERS       |                | 1,765 |
| CLUB CANCELLED 0 OTHER 180             |     | MEMBERSHIP DATA                  |                                 |                |       |
|                                        |     |                                  | FAMILY MEMBERS PAYING HALF DUES |                | 965   |
| TOTAL                                  | 198 |                                  | 10000                           |                |       |

## District 324A1

| Clubs         |               |             |               | Members               |                       |                         |                                                    |  |
|---------------|---------------|-------------|---------------|-----------------------|-----------------------|-------------------------|----------------------------------------------------|--|
|               | RESULTS FOR   | R 2020-2021 |               | RESULTS FOR 2020-2021 |                       |                         |                                                    |  |
| QUARTER       | NEW CLUB GOAL | NEW CLUBS   | DROPPED CLUBS | QUARTER MEMB          | ER GROWTH NET<br>GOAL | MEMBER GROWTH<br>ACTUAL | DROPPED<br>MEMBERS ACTUAL<br>(including transfers) |  |
| JULY/AUG/SEPT | 3             | 3           | 0             | JULY/AUG/SEPT         | 180                   | 336                     | 144                                                |  |
| OCT/NOV/DEC   | 2             | 1           | 0             | OCT/NOV/DEC           | 140                   | 284                     | 54                                                 |  |
| JAN/FEB/MAR   | 3             | 0           | 0             | JAN/FEB/MAR           | 120                   | 0                       | 0                                                  |  |
| APR/MAY/JUNE  | 2             | 0           | 0             | APR/MAY/JUNE          | 60                    | 0                       | 0                                                  |  |